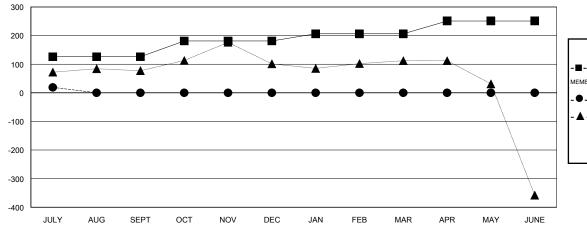

## GOALS AND ACTUAL MEMBERS CUMULATIVE

| <b>-</b> | CURRENT YEAR GOALS FOR NEW |
|----------|----------------------------|
| ALL VAD  | EDC                        |

- CURRENT YEAR ACTUAL MEMBERS

- A - LAST YEAR ACTUAL MEMBERS

## LOCATION INDIA

GMT CA 6

| Clubs         |                  |                  |                  |                  | Members       |                    |                                     |                    |                  |
|---------------|------------------|------------------|------------------|------------------|---------------|--------------------|-------------------------------------|--------------------|------------------|
|               | RESUL            | TS FOR 2016-2017 |                  |                  |               | RESU               | JLTS FOR 2016-2017                  |                    |                  |
| QUARTER       | NEW CLUB<br>GOAL | NEW CLUBS        | DROPPED<br>CLUBS | NET<br>GAIN/LOSS | QUARTER       | NEW MEMBER<br>GOAL | CHARTER AND<br>NEW MEMBERS<br>ADDED | DROPPED<br>MEMBERS | NET<br>GAIN/LOSS |
| JULY/AUG/SEPT | 1                | 2                | 0                | 2                | JULY/AUG/SEPT | 126                | 187                                 | 168                | 19               |
| OCT/NOV/DEC   | 1                | 0                | 0                | 0                | OCT/NOV/DEC   | 55                 | 0                                   | 0                  | 0                |
| JAN/FEB/MAR   | 1                | 0                | 0                | 0                | JAN/FEB/MAR   | 25                 | 0                                   | 0                  | 0                |
| APR/MAY/JUNE  | 1                | 0                | 0                | 0                | APR/MAY/JUNE  | 45                 | 0                                   | 0                  | 0                |