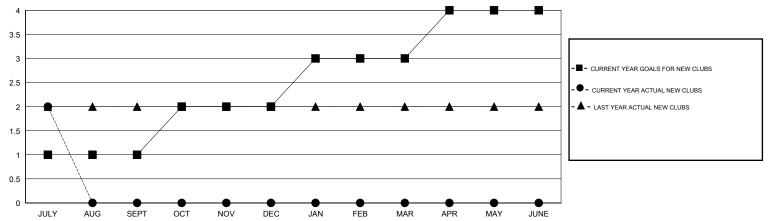

## GOALS AND ACTUAL NEW CLUBS CUMULATIVE

## LOCATION INDIA

GMT CA 6

| Clubs         |                  |                  |                  |                  | Members       |                    |                                     |                    |                  |
|---------------|------------------|------------------|------------------|------------------|---------------|--------------------|-------------------------------------|--------------------|------------------|
|               | RESUL            | TS FOR 2016-2017 |                  |                  |               | RESU               | JLTS FOR 2016-2017                  |                    |                  |
| QUARTER       | NEW CLUB<br>GOAL | NEW CLUBS        | DROPPED<br>CLUBS | NET<br>GAIN/LOSS | QUARTER       | NEW MEMBER<br>GOAL | CHARTER AND<br>NEW MEMBERS<br>ADDED | DROPPED<br>MEMBERS | NET<br>GAIN/LOSS |
| JULY/AUG/SEPT | 1                | 2                | 0                | 2                | JULY/AUG/SEPT | 126                | 187                                 | 168                | 19               |
| OCT/NOV/DEC   | 1                | 0                | 0                | 0                | OCT/NOV/DEC   | 55                 | 0                                   | 0                  | 0                |
| JAN/FEB/MAR   | 1                | 0                | 0                | 0                | JAN/FEB/MAR   | 25                 | 0                                   | 0                  | 0                |
| APR/MAY/JUNE  | 1                | 0                | 0                | 0                | APR/MAY/JUNE  | 45                 | 0                                   | 0                  | 0                |